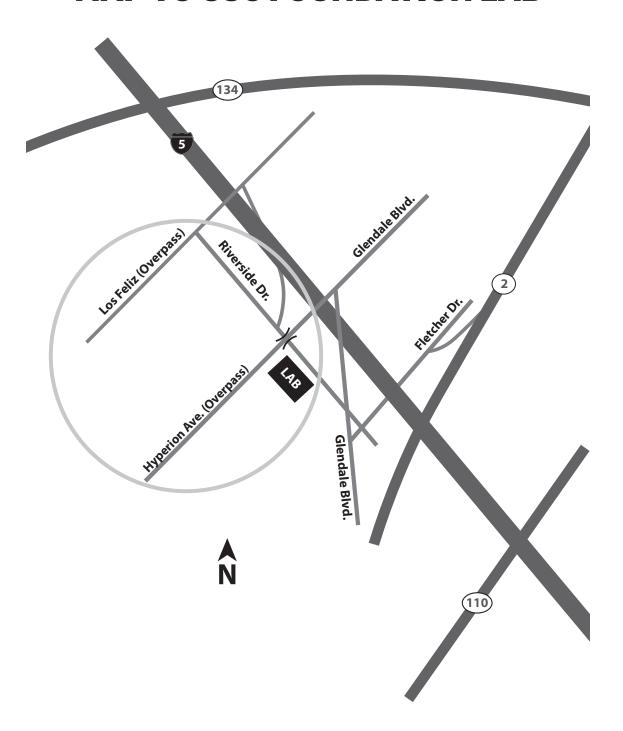

### **MAP TO USC FOUNDATION LAB**

#### **WHERE**

Foundation Laboratory 3022 Riverside Drive Los Angeles, CA 90039

#### **DIRECTIONS**

From the 5 Freeway Southbound

Take exit 140B for Glendale Blvd.

Turn left at Riverside Dr

Foundation Laboratory will be on the right after bridge.

From the 5 Freeway Northbound

Take exit 141A for Los Feliz Blvd

Turn left at Los Feliz Blvd

Turn left at Riverside Dr

Foundation Laboratory will be on the right after bridge.

LIMITED PARKING AT LAB FACILITY, PLEASE TRY TO PARK ON RIVERSIDE DRIVE

**MAP ON BACK** 